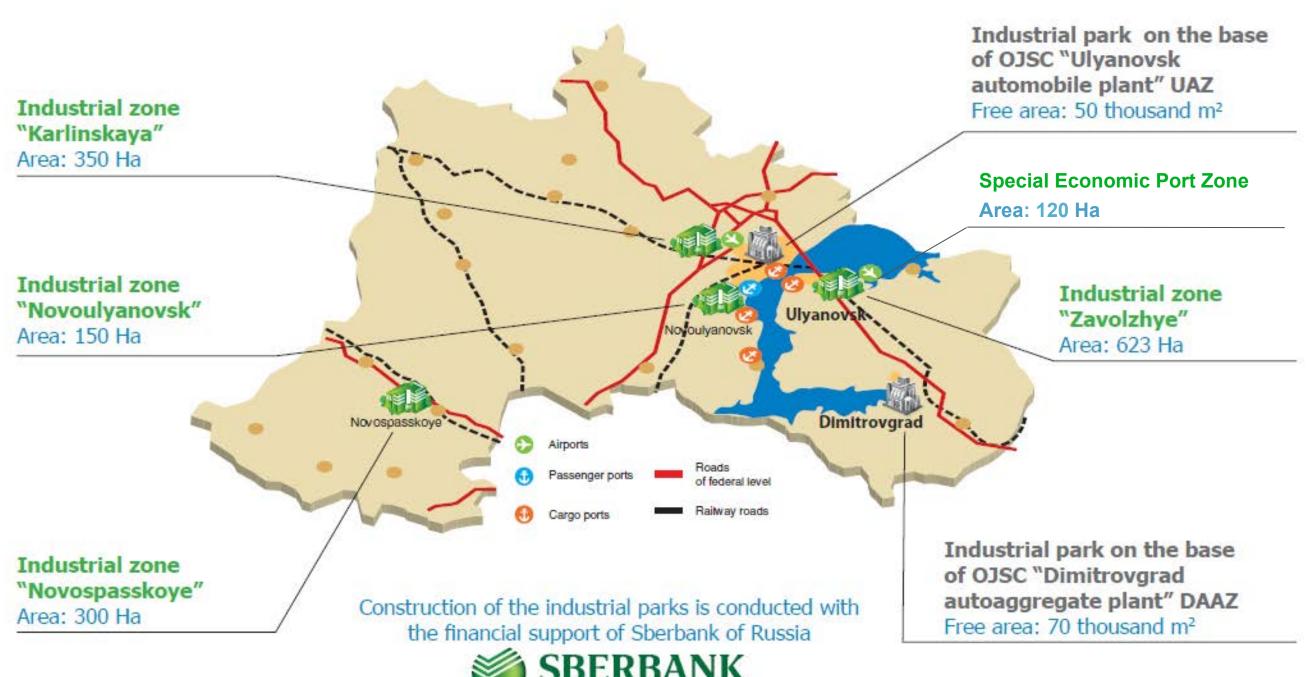

## Special Economic Port Zone

## Land plot area 205 hectars

## **First start-up complex: 120 hectars** 首期施工项目面积120公顷。