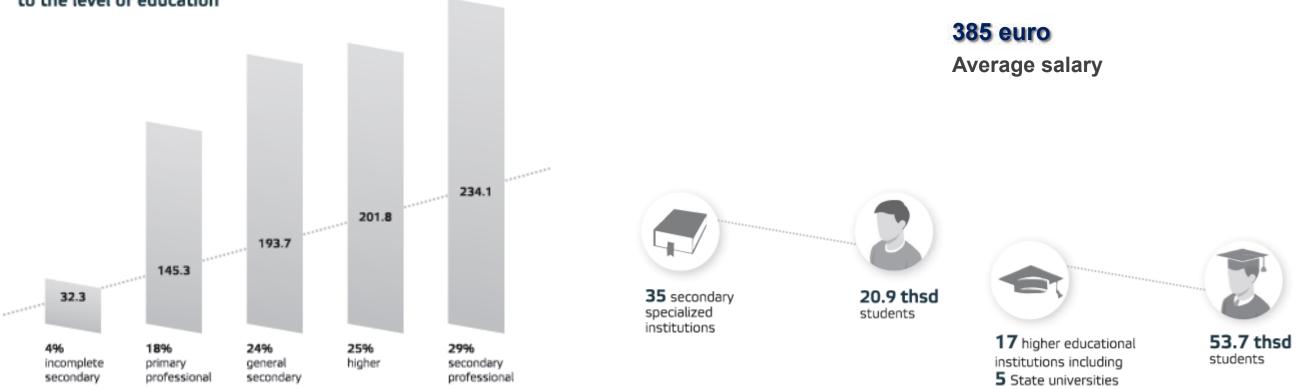

#### 807.2 thsd.people

Labor resources

Ulyanovsk region has preserved a system of staff preparation for enterprises of military industrial complex, automobile construction, aviation construction and other sectors. Centers for preparation and retraining of specialist for newly opened productions, opening in the region, cooperate with scientific, educational institutions and the Government of the Ulyanovsk region.