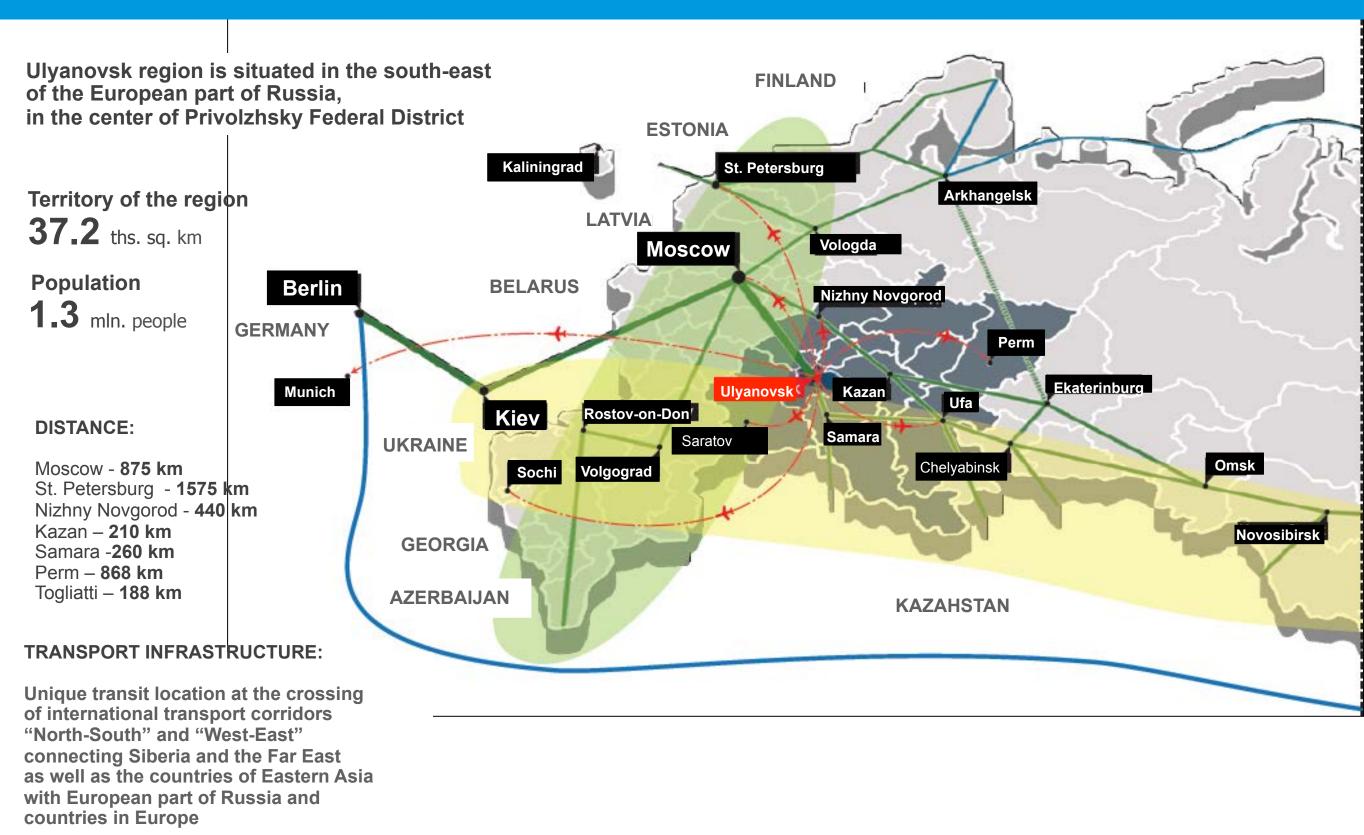

## Ulyanovsk

## region of opportunities





## General information about the region



## **Economy of the region in 2013**



#### **Clusterization of the regional industrial complex**



## **Aviation cluster of Ulyanovsk region**

### ULYANOVSK - AVIATION CAPITAL OF RUSSIA

#### Aviation capital of Russia

#### «Ulyanovsk aviation cluster» Ltd.

40 participants of the cluster representing 7 areas of specialization, 32 cooperating entreprises. Cooperation with global companies and companies from other regions of the RF, having competence in aircraft construction



Full-cycle production of various types of aircrafts:

| cargo:       | passenger:  |  |  |
|--------------|-------------|--|--|
| II-76МД-90А  | Tu-204-100  |  |  |
| Tu-204C      | Tu-204-300  |  |  |
| Tu-204-120C  | Tu-204-120  |  |  |
| Tu-204-120CE | Tu-204-100E |  |  |
| Tu-204CE     |             |  |