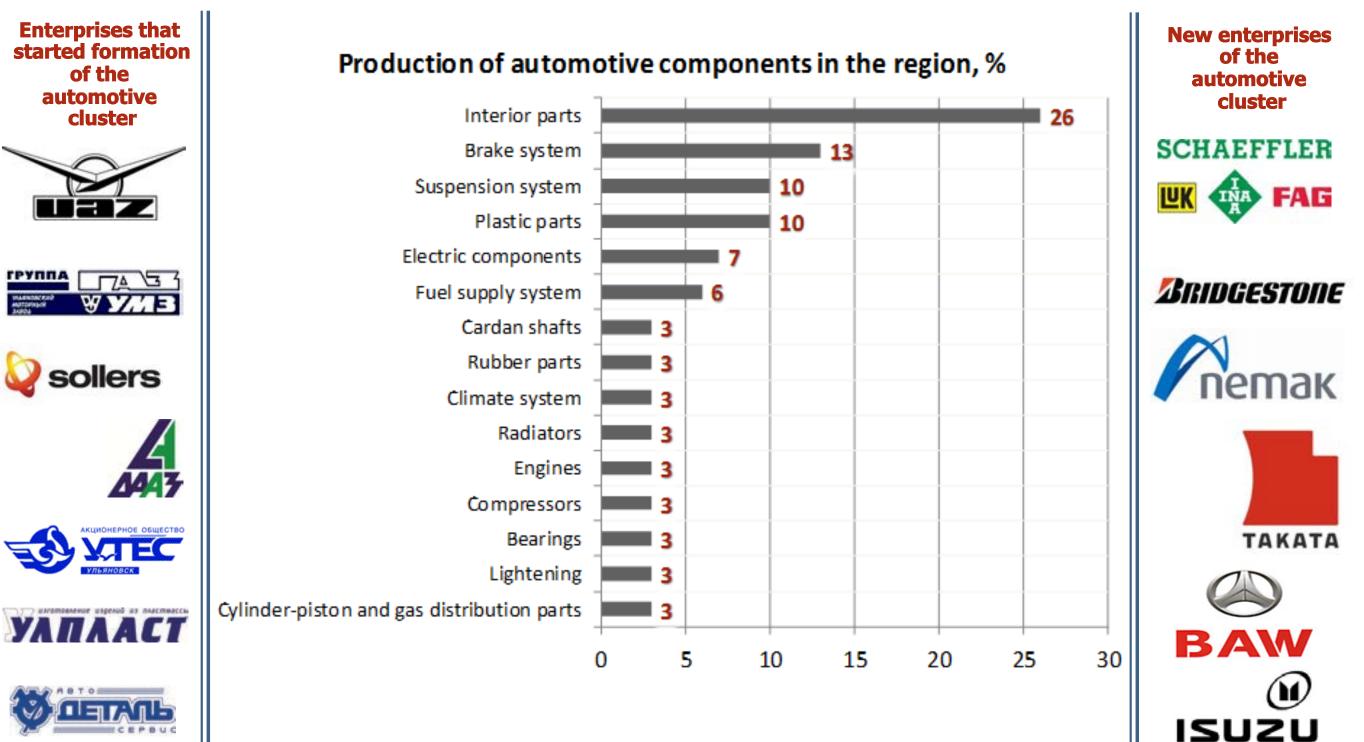

## Ulyanovsk region competencies in producing automotive components

#### 1<sup>st</sup> place in Russia on automotive components production

460 manufacturing enterprises