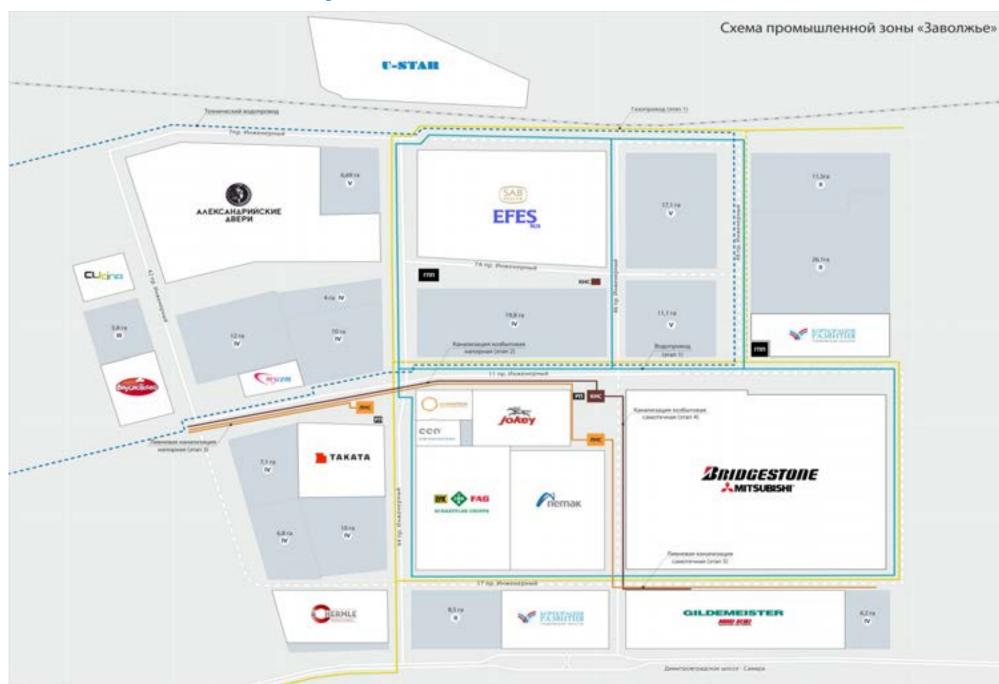

#### Industrial zone «Zavolzhye»

Machine-tool plant. Investments: **20 mln. euro** 

Plant for production of automotive components. Investments: **62,5 mln. euro** 

Plant for production of automobile tires. Investments: **300 mln. euro** 

Nanotechnological center. Investments: **32,5 mln. euro** 

Plant for production of automotive components. Investments: **20 mln. euro** 

Plant for production of cylinder heads and engine blocks Investments: **55 mln. euro** 

Plant for production of plastic containers. Investments: **20 mln. euro** 