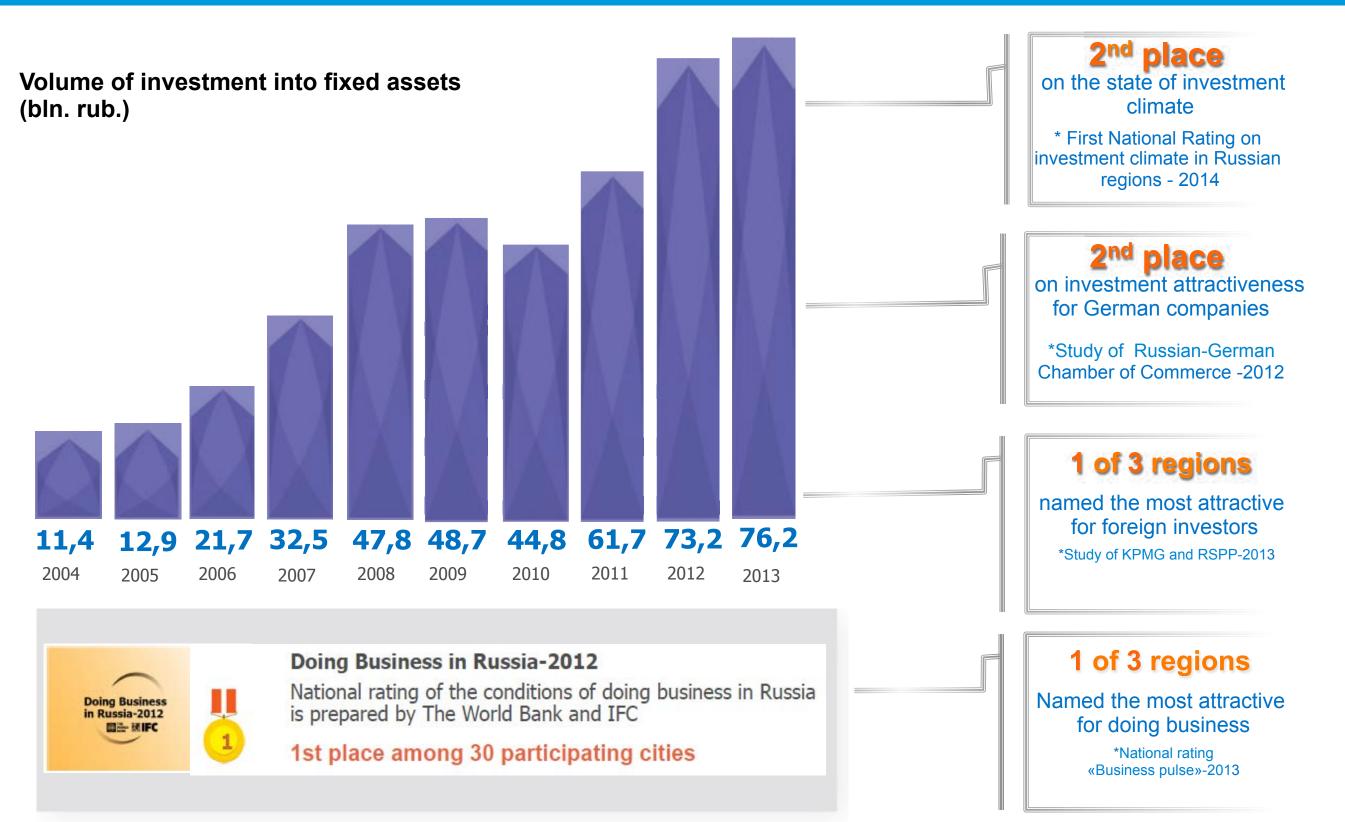

----------------------------|
| 68 mln tons             | Oil                                 |
| 380 min tons            | Cement raw materials                |
| 78 min tons             | Carbonate raw materials             |
| 67.4 mln m <sup>3</sup> | Siliceous raw materials (diatomite) |
| 89 mln m <sup>3</sup>   | Construction sands                  |
| 120 mln tons            | Zeolite-containing rocks            |
|                         | _                                   |

#### PRODUCTION OF DRY CONSTRUCTION MIXTURES



PRODUCTION OF CEMENT

11 explored deposits of cement raw materials



#### PRODUCTION OF PAINTS



#### PRODUCTION OF ROOF MATERIALS



PRODUCTION OF REINFORCED CONCRETE PRODUCTS /WALL MATERIALS / CONCRETE MIXTURES



## **Results of investment attraction**



## **Conditions for implementing investment projects in the region. Administrative support.**

Priority task for Ulyanovsk region Team – Implementation of investment projects within minimum terms and at minimum expense

1<sup>st</sup> place among Russian regions on the openness of

\* Rating of Information Society Development Institute

regional Government

For supporting implementation of an investment project on the territory of the region a **Project Team** is created. This group assists in managing issues during pre-project preparation, construction and putting the plant into operation.

### Project implementation schedule of «Schaeffler Group»:



## **Residents of Ulyanovsk region**







#### Industrial zone «Zavolzhye»





Machine-tool plant. Investments: **20 mln. euro** 



P