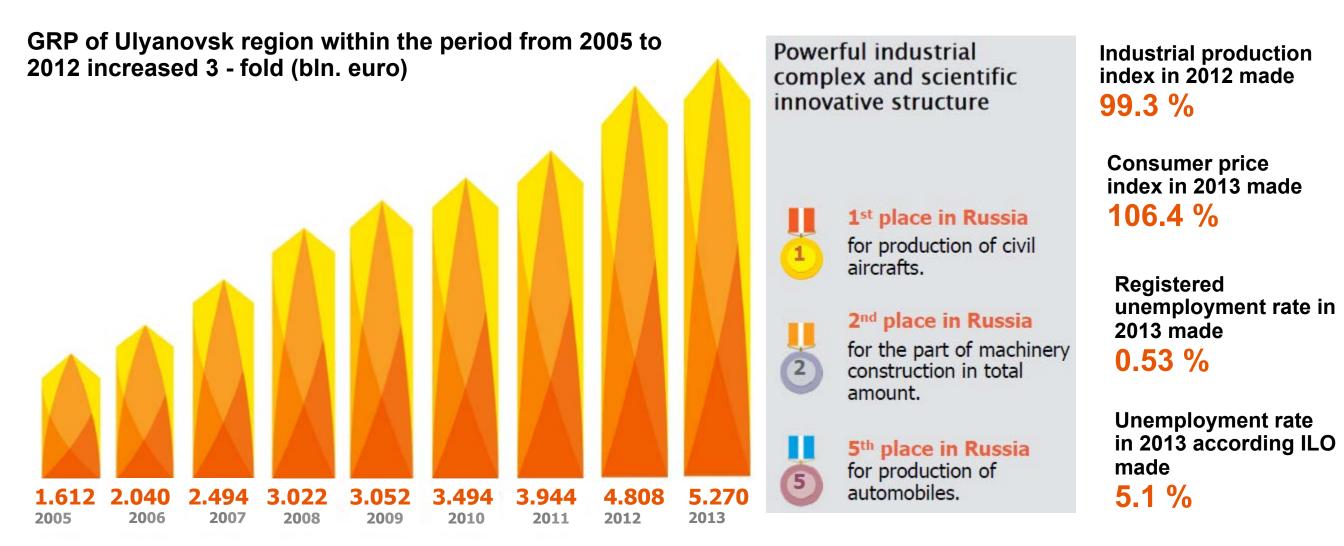

## Ulyanovsk

## region of opportunities





## General information about the region



## **Economy of the region in 2013**



#### **Clusterization of the regional industrial complex**



## **Aviation cluster of Ulyanovsk region**

### ULYANOVSK - AVIATION CAPITAL OF RUSSIA

#### Aviation capital of Russia

#### «Ulyanovsk aviation cluster» Ltd.

40 participants of the cluster representing 7 areas of specialization, 32 cooperating entreprises. Cooperation with global companies and companies from other regions of the RF, having competence in aircraft construction



Full-cycle production of various types of aircrafts:

| cargo:       | passenger:  |  |  |
|--------------|-------------|--|--|
| II-76МД-90А  | Tu-204-100  |  |  |
| Tu-204C      | Tu-204-300  |  |  |
| Tu-204-120C  | Tu-204-120  |  |  |
| Tu-204-120CE | Tu-204-100E |  |  |
| Tu-204CE     |             |  |  |



Restoration of airworthiness and mo