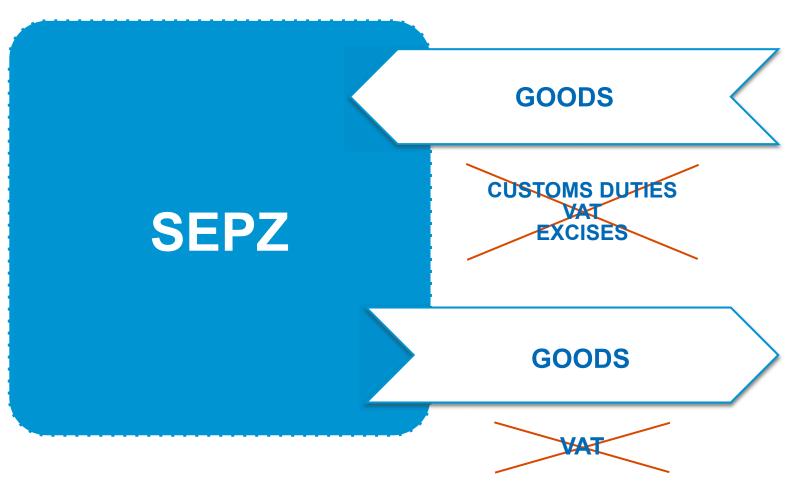

## FREE CUSTOMS ZONE REGIME

### **EXPORT/IMPORT OPERATIONS**

CAN BE APPLIED IN IMPORT/EXPORT OF CONSTRUCTION MATERIALS, EQUIPMENT, TRANSPORT VEHICLES ETC.

SEPARATE CUSTOMS POST WORKING ONLY WITH THE RESIDENTS OF THE SPECIAL ECONOMIC PORT ZONE REGIME OF THE SPECIAL ECONOMIC PORT ZONE IS A SPECIAL CUSTOMS REGIME VALID ON THE WHOLE TERRITORY OF THE SPECIAL ECONOMIC PORT ZONE

ABSENCE OF DECLARING FOR IMPORTED GOODS 境外进口货物无需报关

ABSENCE OF CUSTOMS DUTIES AND VAT FOR IMPORTED EQUIPMENT OF DISTRIBUTION CENTRE AND OTHER GOODS 运输分拨中心的进口设备和其 他货物无需缴纳关税和增值税

QUICK CUSTOMS REGISTRATION 加快办理海关手续

PERIOD OF STORAGE OF GOODS WHICH ARE NOT IN FREE CIRCULATION ON THE TERRITORY OF RUSSIA IS NOT LIMITED

**在商品进入俄联邦境内自由流通**领域前,对货 物堆存没有时间限制。