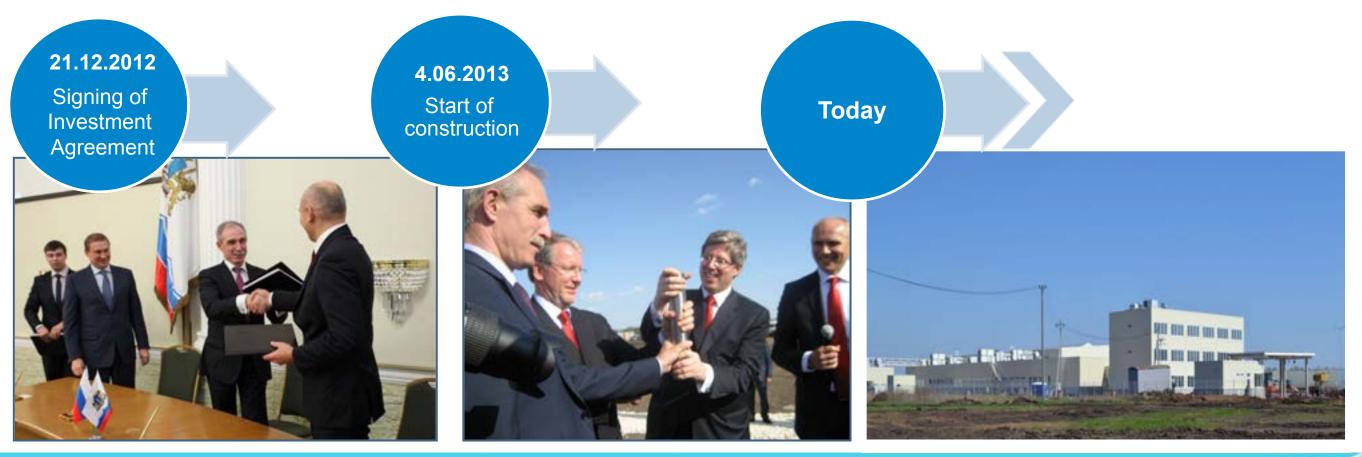

OF MATERIALS



PRODUCTION OF REINFORCED CONCRETE PRODUCTS /WALL MATERIALS / CONCRETE MIXTURES



## **Results of investment attraction**



## **Conditions for implementing investment projects in the region. Administrative support.**

Priority task for Ulyanovsk region Team – Implementation of investment projects within minimum terms and at minimum expense

1<sup>st</sup> place among Russian regions on the openness of

\* Rating of Information Society Development Institute

regional Government

For supporting implementation of an investment project on the territory of the region a **Project Team** is created. This group assists in managing issues during pre-project preparation, construction and putting the plant into operation.

### Project implementation schedule of «Schaeffler Group»:



## **Residents of Ulyanovsk region**







#### Industrial zone «Zavolzhye»





Machine-tool plant. Investments: **20 mln. euro** 



Plant for production of automotive components. Investments: **62,5 mln. euro** 



Plant for production of automobile tires. Investments: **300 mln. euro** 



Nanotechnological center. Investments: **32,5 mln. euro** 



Plant for production of automotive components. Investments: **20 mln. euro** 



Plant for production of cylinder heads and engine blocks Investments: **55 mln. euro** 



Plant for production of plastic containers. Investments: **20 mln. euro** 

### Joint project with Dega AG (Switzerland) on construction of an industrial park



Additional projects: retail park, residential real estate, hotel.

Project start: summer 2014



Offices a