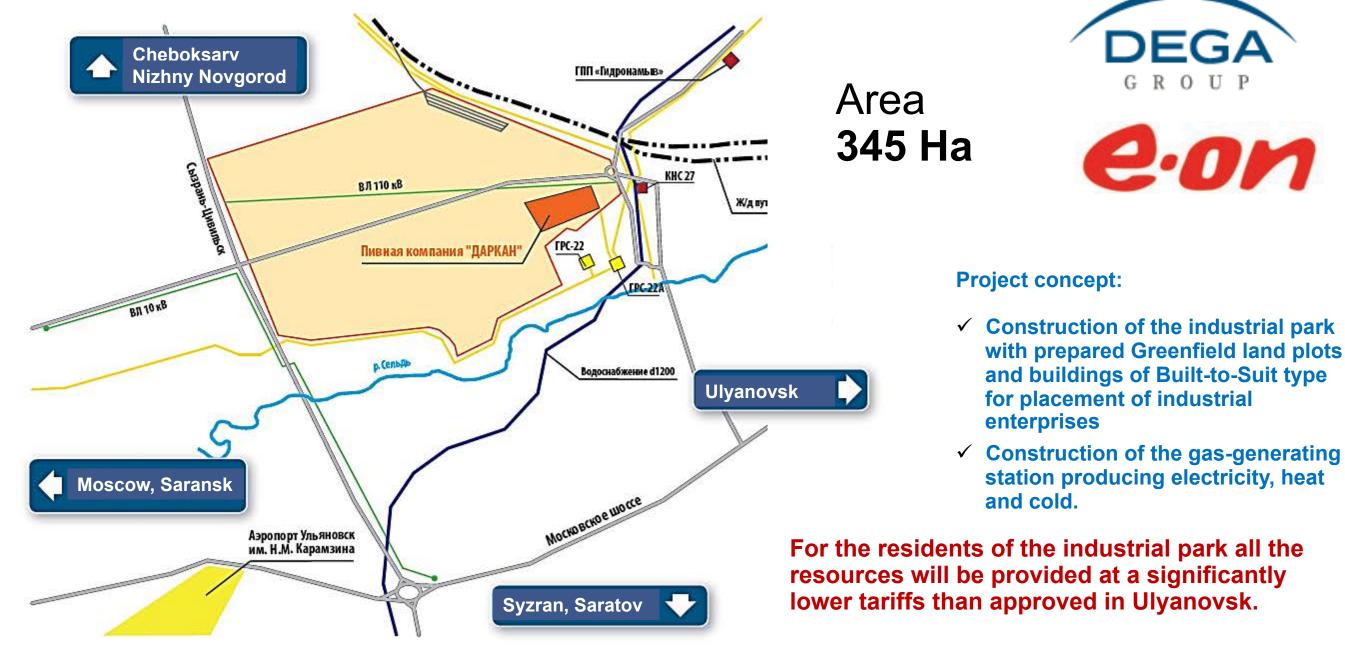

### Joint project with Dega AG (Switzerland) on construction of an industrial park

Additional projects: retail park, residential real estate, hotel.

Project start: summer 2014

Offices and storage facilities are available

- Industrial park at the premises of OJSC «UAZ»
- Industrial park at the premises of OJSC «DAAZ»

+ more than 25 prepared land plots are available by lease or by sale for localization of industrial facilities