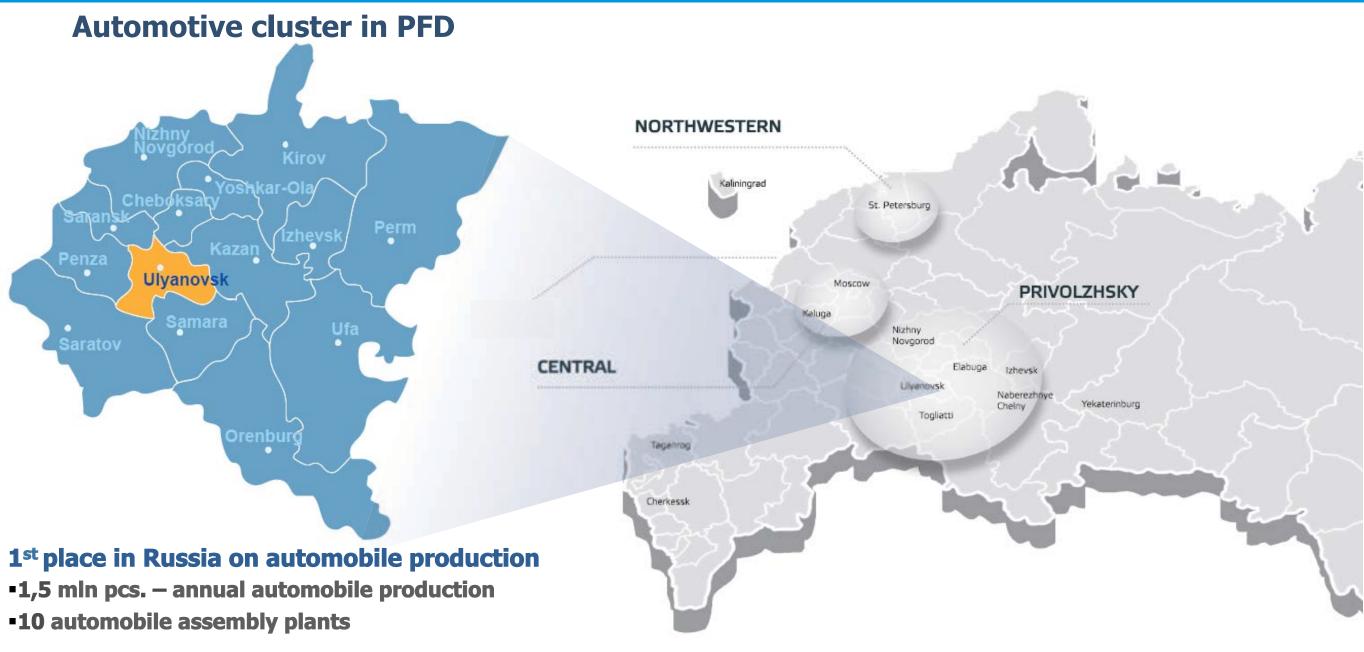

## Automotive cluster in PFD and Ulyanovsk region

#### 1<sup>st</sup> place in Russia on automotive components production

460 manufacturing enterprises

## **1**<sup>st</sup> place in Russia on the quantity of specialist educational establishments

- 24 higher educational institutions
- 51 secondary specialized institutions

Ulyanovsk region is ranked 5<sup>th</sup> region in Russia for automobile production

## Ulyanovsk region automotive cluster