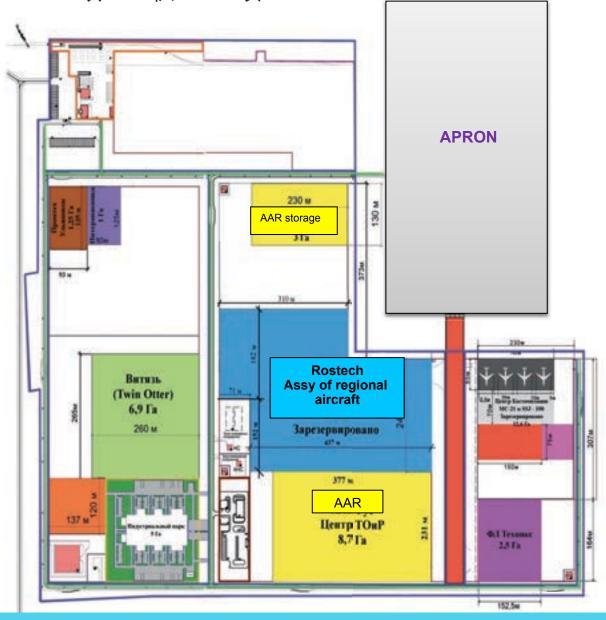

## Special Economic Port Zone

## Land plot area 205 hectars

## **First start-up complex: 120 hectars** 首期施工项目面积120公顷。